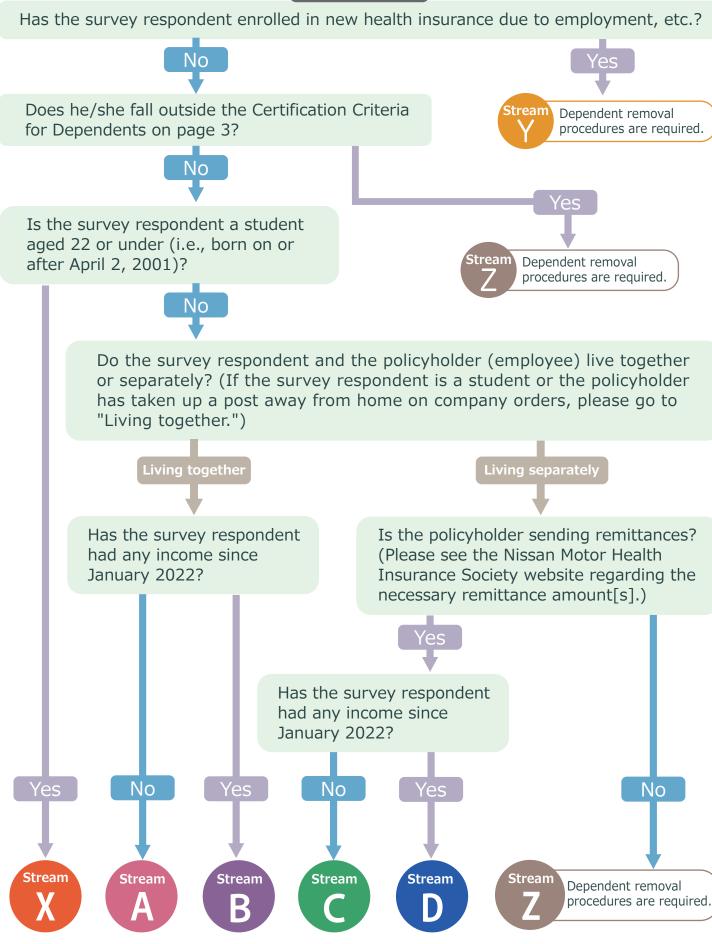

is a spouse or a child of the employee

documents to be submitted and submit all the applicable documents.

Start

Please submit the Response Form with the following documents attached.

| Stream A | Resident Register Certificate [copy] for all members of<br>(Certificate showing the family relationships) Resident Reg<br>the person has taken up a post away from home or a copy of his/her student card<br>2023 Income Certificate [copy]                                                                                                                       |
|----------|-------------------------------------------------------------------------------------------------------------------------------------------------------------------------------------------------------------------------------------------------------------------------------------------------------------------------------------------------------------------|
|          | Resident Register Certificate [copy] for all member<br>(Certificate showing the family relationships) Reside<br>that the person has taken up a post away from home or a copy of his/her<br>Together with the required documents listed above, please subm                                                                                                         |
| Stream B | If he/she had<br>employment<br>income in 2022<br>(Jan. to Dec.) Certificate of income and withh<br>2023 Income Certificate [copy]<br>Wages/salary statements for 2<br>+<br>Wages/salary statements for the<br>Most recent Pension Bank Trans   If he/she has<br>pension income Most recent Pension Bank Trans   If he/she has had income If he/she has had income |
|          | If he/she has<br>pension income<br>If he/she has had income<br>apart from employment or<br>pension since January 2022 Complete set of 2022 tax<br>Note: If a tax return was not filed, pla                                                                                                                                                                        |
| Stream C | 2023 Income Certificate [copy]<br>Remittance Certificates (copies) for the last three cons<br>(Please see the Nissan Kenpo website for the required remittance amounts.)                                                                                                                                                                                          |
|          | Remittance Certificates [copy] for the last three co<br>(Please see the Nissan Kenpo website for the required remittance amounts<br>Together with the required documents listed above, please subm                                                                                                                                                                |
| Stream D | StouppopIf he/she had<br>employment<br>income in 2022<br>(Jan. to Dec.)Certificate of income and withh<br>2023 Income Certificate [copy]<br>Wages/salary statements for 2<br>H<br>Wages/salary statements for the<br>Most recent Pension Bank TractionIf he/she has<br>pension incomeMost recent Pension Bank Traction                                            |
|          | If he/she has<br>pension income<br>If he/she has had income<br>apart from employment or<br>pension since January 2022 Complete set of 2022 tax<br>Note: If a tax return was not filed, pla                                                                                                                                                                        |
| Stream X | Copy of student card or certificate of student stat<br>and expiry date (If the expiry date of the student<br>both sides are required.)                                                                                                                                                                                                                            |
| Stream Y | Please reply to this survey by submitting in the return envelope.                                                                                                                                                                                                                                                                                                 |
| Stream Z | (After submitting the Response Form, please er<br>removal procedures by November 20, 2023. The<br>page 10.)                                                                                                                                                                                                                                                       |

|                                                                                                                                                                             | Obtain from                                  |  |  |
|-----------------------------------------------------------------------------------------------------------------------------------------------------------------------------|----------------------------------------------|--|--|
| <b>the survey respondent's household</b><br>gister Certificate is not required if a certificate showing that<br>d or certificate of enrollment is attached.                 | P.8 - 1<br>* P.8 - 3<br>* P.9 - 8<br>P.8 - 2 |  |  |
| ers of the survey respondent's household<br>ident Register Certificate is not required if a certificate showing<br>r student card or certificate of enrollment is attached. | P.8 - 1<br>* P.8 - 3<br>* P.9 - 8            |  |  |
| mit all the applicable documents listed below.                                                                                                                              |                                              |  |  |
| holding tax for 2022 [copy]<br>]<br>2022 (all) [copies]<br>the last three months [copies]                                                                                   | P.8 - 4                                      |  |  |
| ansfer (Revised) Notice [copy]                                                                                                                                              | P.9 - 5                                      |  |  |
| ax return forms [copies]<br>lease submit documents confirming income and expenses.                                                                                          | P.9-6                                        |  |  |
|                                                                                                                                                                             | <b>P.8 - 2</b>                               |  |  |
| secutive months of remittances in 2023                                                                                                                                      | P.9-7                                        |  |  |
| <b>consecutive months of remittances in 2023</b><br>ts.)                                                                                                                    | P.9-7                                        |  |  |
| mit all the applicable documents listed below.                                                                                                                              |                                              |  |  |
| holding tax for 2022 [copy]<br>]<br>2022 (all) [copies]<br>the last three months [copies]                                                                                   | P.8-4                                        |  |  |
| ansfer (Revised) Notice [copy]                                                                                                                                              | P.9-5                                        |  |  |
| ax return forms [copies]<br>lease submit documents confirming income and expenses.                                                                                          | P.9-6                                        |  |  |
| tus Document confirming name<br>t card is on the back, copies of                                                                                                            | P.9-8                                        |  |  |
| ng the Response Form only,                                                                                                                                                  |                                              |  |  |
| ensure you complete the dependent he procedures are described on                                                                                                            | Enclosed                                     |  |  |
|                                                                                                                                                                             |                                              |  |  |